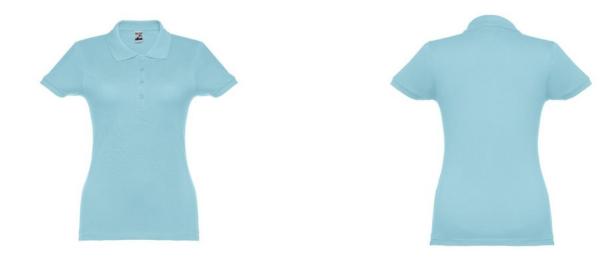

# THC EVE. WOMEN'S POLO SHIRT

## **Basic informations**

Size: L

Color: Light blue

# **Specification**

100% carded cotton pique women's short sleeve polo (195 g/m²) (color 183: 85% cotton/15% viscose). Contains rib collar and sleeves, the collar is reinforced with piqué ribbon. On the front, next to the collar, there are four matching colour buttons (extra button inserted in the inner seam). Piece cut and sewn.Sizes: S, M, L, XL, XXL